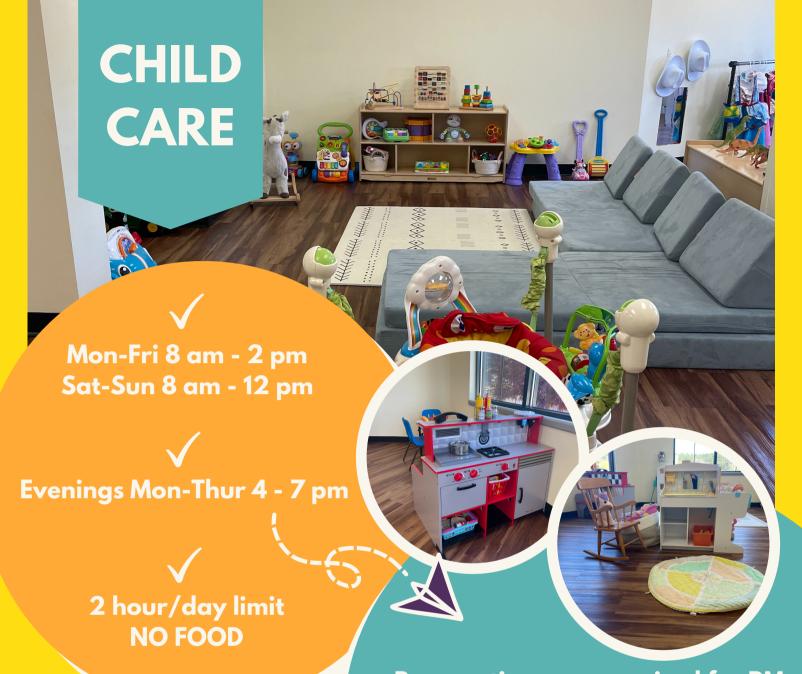

# **Reservation Info**

Walk-ins: may be taken if space is available, but please note we reserve the right to deny service if the childcare room is full.

mmmm

Reservations are required for PM and weekend hours. You can make reservations up to a week in advance If you are more than 15 minutes late for your scheduled reservation time, the reservation will be cancelled.