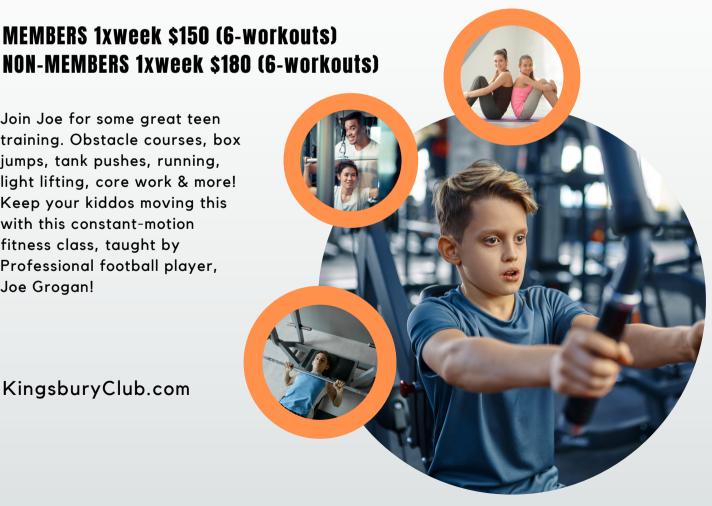

## MON & FRI **EVE TEEN TRAINING**

**APRIL 22 - MAY 31 AGES 12+** 

ON THE TURF W/JOE FRIDAYS 6-7 PM

MONDAYS FROM 5-6 PM OR 6-7 PM

Join Joe for some great teen training. Obstacle courses, box jumps, tank pushes, running, light lifting, core work & more! Keep your kiddos moving this with this constant-motion fitness class, taught by Professional football player, Joe Grogan!